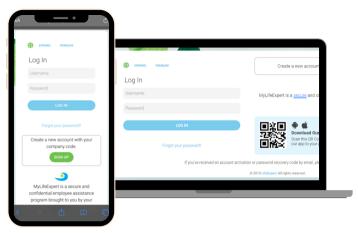

## Feeling Connected & Supported 24/7/365

To access this portal you can call our toll-free number or download the app to the home screen of your mobile device without even visiting an app store, by simply visiting *mylifeexpert.com* or scanning the *QR code* at the bottom of this page.

### TO LOGIN:

- Click "create a new account with your company code"
- Insert your company code
- · Follow instructions included in the activation e-mail
- · Play, learn, and discover!