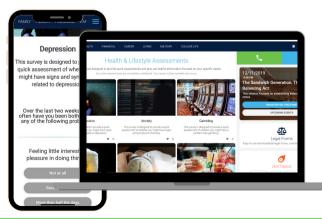

### **HEALTH & LIFESTYLE ASSESSMENTS:**

Surveys are provided to you with a quick assessment on financial, health and addiction issues. These surveys are designed to deliver targeted resources and information to meet your needs. You can save these assessments and recommendations to your profile for future use.