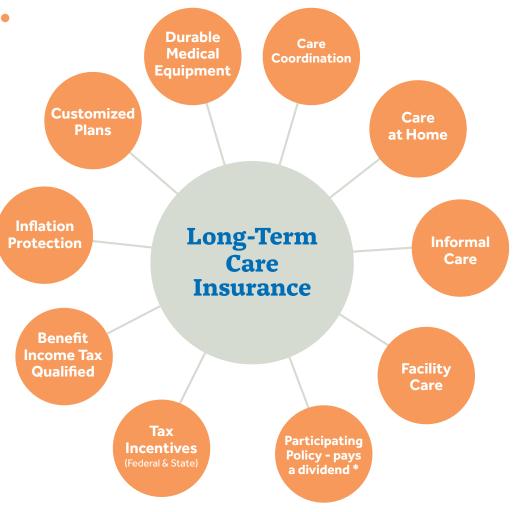

## Long-Term Care Insurance $(\rm LTCi)$ from New York Life Insurance Company offers:

### Protection far beyond money

LTCi may help keep your financial plans on track as well as reduce the need for your loved ones to provide or pay for your care.

### Power of choice

LTCi may allow you to maintain better control of your finances and your care choices.

The purpose of this material is solicitation of insurance. An insurance Agent/Producer may contact you. Long-term care insurance is issued on policy form series ILTC-5000 and INH-5000 with a state identifier, where applicable and edition date. Available benefits may vary based on coverage levels and riders selected. These policies may have exclusions and limitations.